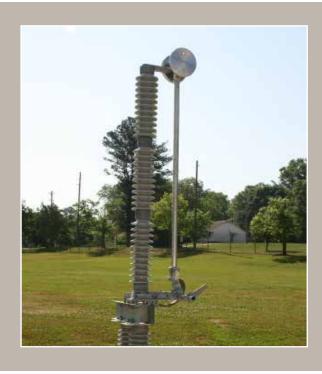

# **Aluminum Grounding Switch Type CG-10**

Southern States Type CG-10 grounding switch offers an economical, versatile, and maintenance-free solution for outdoor, substation class applications. Typically, a conventional push-pull operating pipe system allows the switch to be opened or closed with either a manual or motor drive.

# **BENEFITS**

- It can be used in a single pole or group operated multi-pole arrangement with or without an associated air disconnect switch
- The poles can be mounted in a vertical or horizontal upright position
- Blades can be furnished to open parallel or perpendicular to the base
- · Maintenance free

### KEY FEATURES

- Reverse loop jaw copper contacts
- Hinge current transfer by tinned copper braided shunt
- Aluminum blade
- · Copper blade tip
- 4-hole NEMA terminals