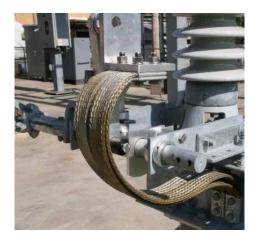

### KEY FEATURES

- Reverse loop jaw copper contacts
- Hinge current transfer by tinned copper braided shunt
- Aluminum blade
- · Copper blade tip
- 4-hole NEMA terminals