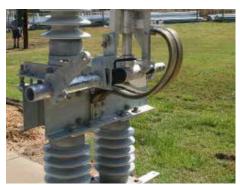

### KEY FEATURES

- Reverse loop jaw copper contacts
- Hinge current transfer by tinned copper braided shunt
- Aluminum blade
- · Copper blade tip
- 4-hole NEMA terminals

## **Additional Accessories**

- Induced current (inductive & capacitive) interrupting devices
- Mechanical interlock
- Electrical interlock
- Kirk key interlock
- Key interlock adapter
- · Auxiliary switch
- Manual swing handle operator
- · Manual gear operator
- · Motor gear operator